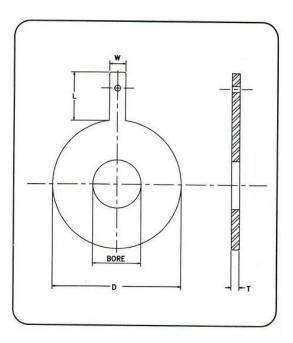

## 520 Paddle Type Orifice Plates

Series 520 Paddle type orifice plates are designed for precision measurement of fluid flows in conjunction with orifice flange unions. All plates are manufactured from specially polished plate and sheet conforming to ASTM standards. Each orifice plate is constructed to meet or exceed AGA, ISO and/or ASME requirements. The plate handle is embossed with line size, flange ratting, material and bore size information and, if required, can be identified with tag or serial number information as per the customer's requirements. Each plate is individually bored to the customer's specification or can be furnished blank. Series 520 plates are readily available in 304 or 316 stainless steel and can be furnished in other materials if requested. Each plate is individually packaged to preserve the sharp edge bore and surface finish.

| SIZE   | 150#<br>ASA<br>D | 300#<br>ASA<br>D | 400<br>ASA<br>D | #600#<br>ASA<br>D | 900#<br>ASA<br>D | 1500#<br>ASA<br>D | 2500#<br>ASA<br>D | All<br>Ratings<br>L | All<br>Ratings<br>W | All<br>Ratings<br>T |
|--------|------------------|------------------|-----------------|-------------------|------------------|-------------------|-------------------|---------------------|---------------------|---------------------|
| 1/2"   | 1-7/8"           | 2-1/8"           | 2-1/8"          | 2-1/8"            | 2-1/2"           | 2-1/2"            | 2-3/4"            | 4"                  | 1"                  | 1/8"                |
| 3/4"   | 2-1/4"           | 2-5/8"           | 2-5/8"          | 2-5/8"            | 2-3/4"           | 2-3/4"            | 3"                | 4"                  | 1"                  | 1/8"                |
| 1"     | 2-5/8"           | 2-7/8"           | 2-7/8"          | 2-7/8"            | 3-1/8"           | 3-1/8"            | 3-3-8"            | 4"                  | 1"                  | 1/8"                |
| 1/1/4" | 3"               | 3-1/4"           | 3-1/4"          | 3-1/4"            | 3-1/2"           | 3-1/2"            | 4-1/8"            | 4"                  | 1"                  | 1/8"                |
| 1-1/2" | 3-3/8"           | 3-3/4"           | 3-3/4"          | 3-3/4"            | 3-7/8"           | 3-7/8"            | 4-5/8"            | 4"                  | 1"                  | 1/8"                |
| 2"     | 4-1/8"           | 4-3/8"           | 4-3/8"          | 4-3/8"            | 5-5/8"           | 5-5/8"            | 5-3/4"            | 4"                  | 1"                  | 1/8"                |
| 2-1/2" | 4-7/8"           | 5-1/8"           | 5-1/8"          | 5-1/8"            | 6-1/2"           | 6-1/2"            | 6-5/8"            | 4"                  | 1"                  | 1/8"                |
| 3"     | 5-3/8"           | 5-7/8"           | 5-7/8"          | 5-7/8"            | 6-5/8"           | 6-7/8"            | 7-3/4"            | 4"                  | 1"                  | 1/8"                |
| 4"     | 6-7/8"           | 7-1/8"           | 7"              | 7-5/8"            | 8-1/8"           | 8-1/4"            | 9-1/4"            | 4"                  | 1"                  | 1/8"                |
| 5"     | 7-3/4"           | 8-1/2"           | 8-3/8"          | 9-1/2"            | 9-3/4"           | 10"               | 11"               | 5"                  | 1"                  | 1/8"                |
| 6"     | 8-3/4"           | 9-7/8"           | 9-3/4"          | 10-1/2"           | 11-3/8"          | 11-1/8"           | 12-1/2"           | 5"                  | 1"                  | 1/8"                |
| 8"     | 11"              | 12-1/8"          | 12"             | 12-5/8"           | 14-1/8"          | 13-7/8"           | 15-1/4"           | 5"                  | 1"                  | 1/8"                |
| 10"    | 13-3/8"          | 14-1/4"          | 14-1/8"         | 15-3/4"           | 17-1/8"          | 17-1/8"           | 18-3/4"           | 6"                  | 1"                  | 1/4"                |
| 12"    | 16-1/8"          | 16-5/8"          | 16-1/2"         | 18"               | 19-5/8"          | 20-1/2"           | 21-5/8"           | 6"                  | 1-1/2"              | 1/4"                |
| 14"    | 17-3/4"          | 19-1/8"          | 19"             | 19-3/8"           | 20-1/2"          | 22-3/4"           |                   | 6"                  | 1-1/2"              | 3/8"                |
| 16"    | 20-1/4"          | 21-1/4           | 21-1/8"         | 22-1/4"           | 22-5/8"          | 25-1/4"           | _                 | 6"                  | 1-1/2"              | 3/8"                |
| 18"    | 21-1/2"          | 23-3/8"          | 23-1/4"         | 24"               | 25"              | 27-5/8"           | _                 | 6"                  | 1-1/2"              | 3/8"                |
| 20"    | 23-3/4"          | 25-5/8"          | 25-3/8"         | 26-3/4"           | 27-3/8"          | 29-5/8"           | _                 | 6"                  | 1-1/2"              | 1.07.00.002         |
| 22"    | 26"              | 27-3/4"          | 27-1/2"         | 28-7/8"           |                  | 20-010            |                   | 6"                  |                     | 3/8"                |
| 24"    | 28-1/8"          | 30-3/8"          | 30-1/8"         | 31"               | 32-7/8"          | 35-1/2"           | _                 | 6"                  | 1-1/2"              | 3/8"                |
| 30"    | 34-5/8"          | 37-3/8"          | 37-1/4"         | 38-1/8"           |                  | 00-1/2            |                   | 6"                  | 1-1/2"              | 3/8"                |
| 36"    | 41-1/8"          | 43-7/8"          | 43-7/8"         | 44-3/8"           | 100 C            | _                 |                   | 6"                  | 1-1/2"              | 1/2"                |